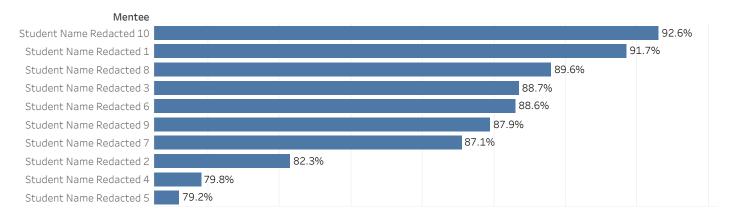

# Mentor Summary | 04-11-2019 Weekly Mentor Meeting

Source: Richmond Hill High School (27Q475) - Attendance Heat Map SY18-19 - Attendance Dashboard | Last updated: 04-09-2019

# Mentor: Adams

#### Mentee School Attendance YTD:



#### **Academic Progress**

| Mentee                   | Expected Diploma Type | # Credits Earned | Regents Passed of 5 | # Courses Failing |
|--------------------------|-----------------------|------------------|---------------------|-------------------|
| Student Name Redacted 1  | Advanced Regents      | 41.06            | 3                   | 0                 |
| Student Name Redacted 2  | Local                 | 51.48            | 5                   | 1                 |
| Student Name Redacted 3  | Regents               | 49.06            | 5                   | 0                 |
| Student Name Redacted 4  | Regents               | 14.16            | 0                   | 3                 |
| Student Name Redacted 5  | Regents               | 18.32            | 2